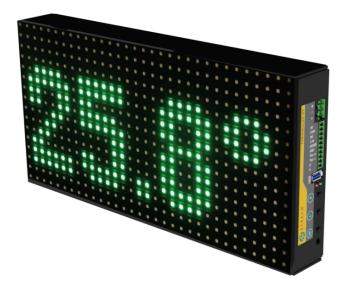

it is also necessary to save log to non-volatile memory. Thermolog V3-T has the ability to set the range of the

Thermolog V3-T is temperature logger dedicated for permissible temperature. An alarm is triggered above and applications where visual temperature control is needed and below the set temperature. Thermolog V3-T supports the DS12B20 sensor but has optional PT100 sensor support.

| Description             | Parameter                                   |
|-------------------------|---------------------------------------------|
| Size of displaying area | 320×160mm (L x H)                           |
| Size of body of display | 32.5×16.5×46mm (L x H x W)                  |
| Intensity of Light      | Adjustable                                  |
| View mode               | 4 types                                     |
| Line height             | 8/16 pixel                                  |
| Measurement range       | -20°C to 120°C                              |
| Accuracy                | ±0.5°C from -10°C to +85°C                  |
| Configuration           | 3 key keypad                                |
| Connections             | USB for copy data log                       |
| Alarm output            | NO/NC potential free up to 230V and 3A load |
| Supported sensor        | DS18B20<br>PT100 (optional)                 |