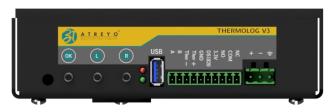

| Description                     | Parameter                                                   |
|---------------------------------|-------------------------------------------------------------|
| Modbus interface                | Optional (RS485)                                            |
| LOG capacity                    | 1 year with 1 minute interval                               |
| Power supply                    | 12V to 32V DC                                               |
| Powers consumption              | Maximum 20W<br>Average 8W                                   |
| Body material                   | Powder coated aluminium                                     |
| Indicators                      | Power ON<br>Activity                                        |
| Cooling                         | Passive                                                     |
| Other functions                 | RTC                                                         |
| Environmental<br>Specifications | Operating Temperature: 0 to +70°C<br>Humidity: 5% to 95% RH |
|                                 |                                                             |