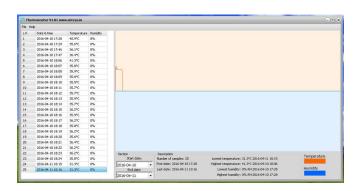

### **Features**

- Wide temperature range
- Multicolour big size LED display
- 2 years data log
- Alarm outputs
- Wide power supply range
- Log transfer by USB pendrive
- multiple display mode

Atreyo ThermoLog V2 is thermometer with data logger and LED display. It is for use in places there is needed to control temperature with log file for view in the computer. The data of is stored up to two years. PC software has graphical presentation view and export data to csv format function.