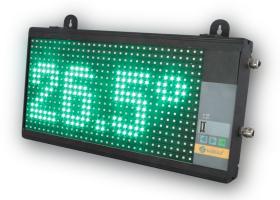

### **Features**

- Wide temperature range
- Multicolour big size LED display
- 2 years data log
- Alarm outputs
- Wide power supply range
- Log transfer by USB pendrive
- multiple display mode

Atreyo ThermoLog V2 is thermometer with data logger and LED display. It is for use in places there is needed to control temperature with log file for view in the computer. The data of is stored up to two years. PC software has graphical presentation view and export data to csv format function.

Big LED display make useful for better visual control.

ThermoLog V2 has alarm function with minimum and maximum temperature setting. Alarm output allow to use any type of external alarm device.

| Description             | Parameter                                         |
|-------------------------|---------------------------------------------------|
| Size of displaying area | 320 x 160mm (L x H)                               |
| Size of body of display | 360 x 190 x 48mm (L x H x W)                      |
| Intensity of Light      | 5000 cdm or more                                  |
| View mode               | 4 types                                           |
| Line height             | 8/16 pixel                                        |
| Measurement range       | -20°C to 120°C                                    |
| Accuracy                | ±0.5°C from -10°C to +85°C                        |
| Configuration           | 3 key keypad                                      |
| Connections             | USB for data log                                  |
| Alarm output            | NO/NC potential free                              |
| Power supply            | 90 – 240V AC (inbuilt supply) or<br>10V to 36V DC |