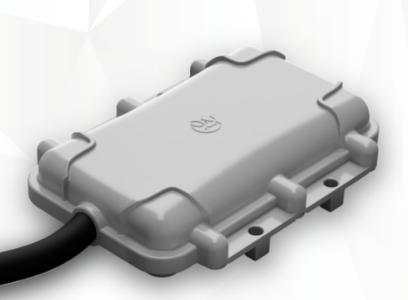

## Vehicle tracker

AT-V3 is tracker for vehicles that support IRNSS (Navic), GPS, GLONASS, BeiDou, Galileo, QZSS. AT-V3 can be customisable according to client needs. It has expansion slot for extra interfaces or other hardware functions.

AT-V3

- GPS, GLONASS, IRNSS, Galileo, etc.
- 8-48V wide power supply
- High sensitivity
- Serial RS485 interface
- I/O to communicate with peripherals
- 4 digital inputs opto-isolated
- 2 digital outputs
- 2 analog inputs
- Emergency message support