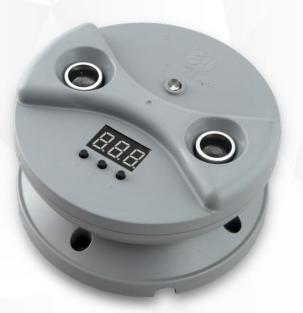

## **Parking Sensor**

The APSENSE-110U is sensor to sense presence of car in the parking place of multi-user parking. Sensor is working as part of Parking Management System and it is sending data to the system by Modbus.

# **APSENSE-110U**

- Ultrasonic sensing technology
- RGB LED
- External indicator support
- 3 digits display for easy setting
- Detection range remotely configuration
- Command Broadcasting support
- RJ45 connectors with power supply
- Modbus protocol
- Open API