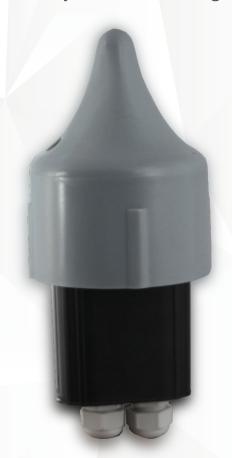

## **Smart Light Controller (Pole Mount)**

The ALC-P1 is mounted directly inside the lighting pole Light Controller with inbuilt power, voltage and other electricity parameter measurement. Dedicated to use in Atreyo Smart Street Light System.

ALC-P1

- ON/OFF and dimming of luminaries
- Electrical parameter measurement
- Long range RF communication
- 0-10V dimming system
- Inbuilt internal redundant schedule
- Encrypted communication
- High Voltage range
- Firmware update over air