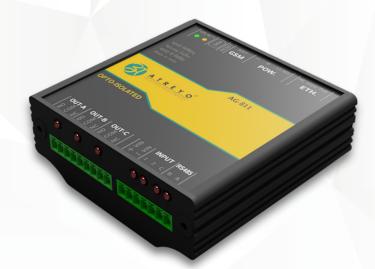

## CCMS Gateway with Modbus, timer and I/O

AG-811 is a Modbus LTE/LAN Gateway with 3 NO/NC outputs and digital inputs. Designed to use as street light panel controller, with energy meters, solar systems and other remote control and monitoring systems.

**AG-811** 

- Read/writes data to/from devices
- LTE/GSM and Ethernet connectivity
- Opto-isolated Modbus RTU interface
- 2 digital inputs with SMS alert option
- Timer and astronomical timer
- Configuration by SMS, www or server
- Wide power supply range
- Modbus data archive
- DIN rail mounting