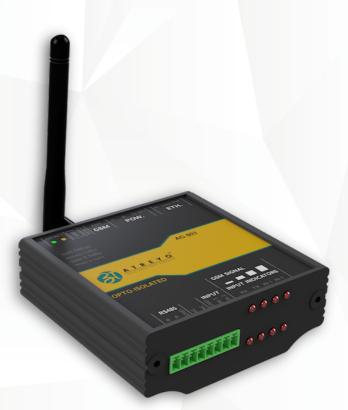

## Gateway with Modbus RTU, LTE and LAN

AG-801-LTE is a Modbus LTE/LAN Gateway for industry M2M applications. Designed to use with PLC, meters, sensors, solar systems and for machine monitoring.

**AG-801-LTE** 

- Read/writes data to/from devices
- LTE/GSM and Ethernet connectivity
- Opto-isolated Modbus RTU interface
- 2 digital inputs with SMS alert option
- Configuration by SMS, www or server
- Wide power supply range
- Modbus data archive
- GSM signal strength level indicator
- DIN rail mounting