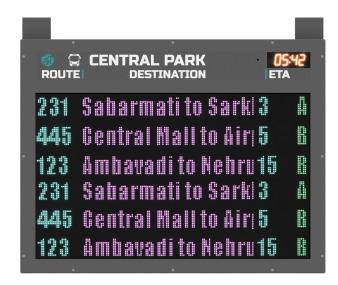

The APIS-160-6M is LED display dedicated to Passenger Information System for use in public transport stations. Specially designed for: bus stops, tram stops, metro stations, and rail stations.

APIS-160-6M has unique facility of displaying seven colours, six line of clear visible text. It support all Indian languages.

The APIS-160-6M is working in real time with server to fetch proper vehicle schedule.

The separate clock make APIS-160-6M more passenger-friendly by displaying accurate time.

| Description             | Parameter                                                             |
|-------------------------|-----------------------------------------------------------------------|
| Size of displaying area | 970 x 585 mm (L x H)                                                  |
| Size of body of display | 1065 x 785 x 50 mm (L x H x W)                                        |
| Pitch of pixels         | 6mm                                                                   |
| Display resolution      | 160 (H) x 96 (V)                                                      |
| Displays colours        | Amber colour, day light readable                                      |
| LED type                | SMD PLCC-2                                                            |
| Angle of viewing        | 120°V, 120°H                                                          |
| Max. viewing distance   | 40m                                                                   |
| Intensity of Light      | 6000 cdm or more                                                      |
| Line of text            | 2 line English/Hindi any other<br>Indian language                     |
| Line height             | 16 pixels                                                             |
| Graphics                | Pictorial and single colour graphics support (any one from 7 colours) |
| Communication to server | LTE/GPRS or LAN                                                       |
| Communication           | TCP/IP                                                                |

| Description                                      | Parameter                                                                                                                                                                                             |
|--------------------------------------------------|-------------------------------------------------------------------------------------------------------------------------------------------------------------------------------------------------------|
| protocol                                         |                                                                                                                                                                                                       |
| Communication interval                           | Real time (configurable interval from 1s to 256s)                                                                                                                                                     |
| Configuration                                    | SMS or LAN (inbuilt web-server)                                                                                                                                                                       |
| Controller and antenna                           | Inbuilt in display                                                                                                                                                                                    |
| Brightness control                               | Auto-brightness according ambient light or manual                                                                                                                                                     |
| Message for a particular PIS (can be customized) | <ul> <li>Bus No.: The bus route identity</li> <li>Destination: The destination of route and via stops</li> <li>Time: estimated time of arrival of the bus at the given bus stop in minutes</li> </ul> |
| Maintenance                                      | Front maintenance                                                                                                                                                                                     |
| Power supply                                     | 90 - 240V AC (inbuilt supply)                                                                                                                                                                         |
| Powers consumption                               | Maximum 300W (full brightness message)                                                                                                                                                                |