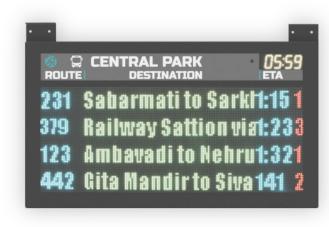

The APIS-160-4M is LED display dedicated to Passenger Information System for use in public transport stations. Specially designed for: bus stops, tram stops, metro stations, and rail stations.

APIS-160-4M has unique facility of displaying seven colours, two line of clear visible text. It support all Indian languages.

The APIS-160-4M is working in real time with server to fetch proper vehicle schedule.

The separate clock make APIS-160-4M more passengerfriendly by displaying accurate time.

| Description               | Parameter                                                                              | Description                                                          | Parameter                                                                                                                                                                                                                                                                                                           |
|---------------------------|----------------------------------------------------------------------------------------|----------------------------------------------------------------------|---------------------------------------------------------------------------------------------------------------------------------------------------------------------------------------------------------------------------------------------------------------------------------------------------------------------|
| Size of display           | 1080 x 613 x 50 mm (W x H x D)                                                         | Configuration                                                        | SMS or LAN (inbuilt web-server)                                                                                                                                                                                                                                                                                     |
| Pitch of pixels           | 6mm                                                                                    | Controller and antenna                                               | Inbuilt in display                                                                                                                                                                                                                                                                                                  |
| <b>Display resolution</b> | 160 (H) x 64 (V)                                                                       | Brightness<br>Message for a<br>particular PIS<br>(can be customized) | <ul> <li>Auto-brightness according<br/>ambient light or brightness setting<br/>from server system</li> <li>Bus No.: The bus route identity</li> <li>Destination: The destination of<br/>route and via stops</li> <li>Time: estimated time of arrival<br/>of the bus at the given bus stop<br/>in minutes</li> </ul> |
| Colour                    | RGB 7 colours, day light readable                                                      |                                                                      |                                                                                                                                                                                                                                                                                                                     |
| LED type                  | SMD PLCC-2                                                                             |                                                                      |                                                                                                                                                                                                                                                                                                                     |
| Angle of viewing          | 120°V, 120°H                                                                           |                                                                      |                                                                                                                                                                                                                                                                                                                     |
| Viewing distance          | up to 50m                                                                              |                                                                      |                                                                                                                                                                                                                                                                                                                     |
| Intensity of Light        | 6000 cdm or more                                                                       |                                                                      |                                                                                                                                                                                                                                                                                                                     |
| Line of text              | 2 to 4 line English/Hindi any other<br>Indian language.                                |                                                                      |                                                                                                                                                                                                                                                                                                                     |
| Line height               | 16 to 32 pixels                                                                        | Memory                                                               | Up to 8 GB SD card memory                                                                                                                                                                                                                                                                                           |
| Graphics                  | Pictorial and single colour<br>customised graphics support (any<br>one from 7 colours) | Maintenance                                                          | Front maintenance                                                                                                                                                                                                                                                                                                   |
|                           |                                                                                        | Power supply                                                         | 90 - 240V AC (inbuilt SMPS<br>supply)                                                                                                                                                                                                                                                                               |
| Communication to server   | GSM /GPRS or LAN                                                                       | Powers consumption                                                   | Maximum 250W<br>Average 70W                                                                                                                                                                                                                                                                                         |
| Communication<br>protocol | TCP/IP, URL                                                                            | Screen protection                                                    | Antiglare UV resistant sheet                                                                                                                                                                                                                                                                                        |
| Communication             | Real time (configurable interval                                                       | Body material                                                        | Powder coated aluminium                                                                                                                                                                                                                                                                                             |
| interval                  | from 1s to 256s)                                                                       | Environmental                                                        | Operating Temperature: 0 to                                                                                                                                                                                                                                                                                         |