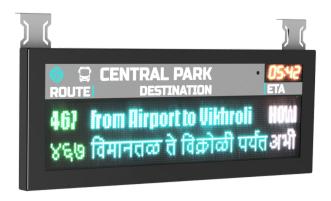

Description

Configuration

The APIS-160-2M is LED display dedicated to Passenger Information System for use in public transport stations. Specially designed for: bus stops, tram stops, metro stations, and rail stations.

APIS-160-2M has unique facility of displaying seven colours, two line of clear visible text. It support all Indian languages.

The APIS-160-2M is working in real time with server to fetch proper vehicle schedule.

The separate clock make APIS-160-2M more passengerfriendly by displaying accurate time.

**Parameter** 

SMS or LAN (inbuilt web-server)

| Description             | Parameter Parameter                                                   |
|-------------------------|-----------------------------------------------------------------------|
| Size of displaying area | 970 x 202mm (W x H)                                                   |
| Size of body of display | 1080 x 405 x50 mm (W x H x D)                                         |
| Pitch of pixels         | 6mm                                                                   |
| Display resolution      | 160 (H) x 32 (V)                                                      |
| Displays colours        | RGB 7 colours, day light readable                                     |
| LED type                | SMD PLCC-2                                                            |
| Angle of viewing        | 120°V, 120°H                                                          |
| Max. viewing distance   | 40m                                                                   |
| Intensity of Light      | 4000 cdm or more <sup>1</sup>                                         |
| Line of text            | 2 line English/Hindi any other<br>Indian language                     |
| Line height             | 16 pixels                                                             |
| Graphics                | Pictorial and single colour graphics support (any one from 7 colours) |
| Communication to server | LTE/GPRS or LAN                                                       |
| Communication protocol  | TCP/IP                                                                |
| Communication interval  | Real time (configurable interval from 1s to 256s)                     |

| Controller and antenna                           | Inbuilt in display                                                                                                                                                                                    |
|--------------------------------------------------|-------------------------------------------------------------------------------------------------------------------------------------------------------------------------------------------------------|
| Brightness control                               | Auto-brightness according ambient light or manual                                                                                                                                                     |
| Message for a particular PIS (can be customized) | <ul> <li>Bus No.: The bus route identity</li> <li>Destination: The destination of route and via stops</li> <li>Time: estimated time of arrival of the bus at the given bus stop in minutes</li> </ul> |
| Maintenance                                      | Front maintenance                                                                                                                                                                                     |
| Power supply                                     | 90 - 240V AC (inbuilt supply)                                                                                                                                                                         |
| Powers consumption                               | Maximum 150W<br>Average 50W                                                                                                                                                                           |
| Screen protection                                | Antiglare UV resistant sheet                                                                                                                                                                          |
| Body material                                    | Powder coated aluminium                                                                                                                                                                               |
| Environmental specifications (self compliance)   | Operating Temperature: 0 to +70°C<br>Humidity: 5% to 95% RH<br>Sealing IP65                                                                                                                           |