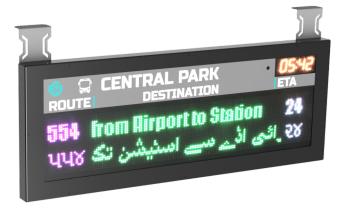

Description

Configuration

The APIS-160-2M is LED display dedicated to Passenger Information System for use in public transport stations. Specially designed for: bus stops, tram stops, metro stations, and rail stations.

APIS-160-2M has unique facility of displaying seven colours, two line of clear visible text. It support all Indian languages.

The APIS-160-2M is working in real time with server to fetch proper vehicle schedule.

The separate clock make APIS-160-2M more passengerfriendly by displaying accurate time.

**Parameter** 

SMS or LAN (inbuilt web-server)

| Description             | Parameter Parameter                                                   |
|-------------------------|-----------------------------------------------------------------------|
| Size of displaying area | 970 x 202mm (W x H)                                                   |
| Size of body of display | 1080 x 405 x50 mm (W x H x D)                                         |
| Pitch of pixels         | 6mm                                                                   |
| Display resolution      | 160 (H) x 32 (V)                                                      |
| Displays colours        | RGB 7 colours, day light readable                                     |
| LED type                | SMD PLCC-2                                                            |
| Angle of viewing        | 120°V, 120°H                                                          |
| Max. viewing distance   | 40m                                                                   |
| Intensity of Light      | 4000 cdm or more <sup>1</sup>                                         |
| Line of text            | 2 line English/Hindi any other<br>Indian language                     |
| Line height             | 16 pixels                                                             |
| Graphics                | Pictorial and single colour graphics support (any one from 7 colours) |
| Communication to server | LTE/GPRS or LAN                                                       |
| Communication protocol  | TCP/IP                                                                |
| Communication interval  | Real time (configurable interval from 1s to 256s)                     |

| Controller and antenna                           | Inbuilt in display                                                                                                                                                                                    |
|--------------------------------------------------|-------------------------------------------------------------------------------------------------------------------------------------------------------------------------------------------------------|
| Brightness control                               | Auto-brightness according ambient light or manual                                                                                                                                                     |
| Message for a particular PIS (can be customized) | <ul> <li>Bus No.: The bus route identity</li> <li>Destination: The destination of route and via stops</li> <li>Time: estimated time of arrival of the bus at the given bus stop in minutes</li> </ul> |
| Maintenance                                      | Front maintenance                                                                                                                                                                                     |
| Power supply                                     | 90 - 240V AC (inbuilt supply)                                                                                                                                                                         |
| Powers consumption                               | Maximum 150W<br>Average 50W                                                                                                                                                                           |
| Screen protection                                | Antiglare UV resistant sheet                                                                                                                                                                          |
| Body material                                    | Powder coated aluminium                                                                                                                                                                               |
| Environmental specifications (self compliance)   | Operating Temperature: 0 to +70°C<br>Humidity: 5% to 95% RH<br>Sealing IP65                                                                                                                           |