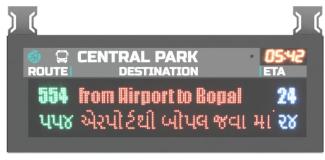

Description

Configuration

The APIS-160-2M is LED display dedicated to Passenger Information System for use in public transport stations. Specially designed for: bus stops, tram stops, metro stations, and rail stations.

APIS-160-2M has unique facility of displaying seven colours, two line of clear visible text. It support all Indian languages.

The APIS-160-2M is working in real time with server to fetch proper vehicle schedule.

The separate clock make APIS-160-2M more passengerfriendly by displaying accurate time.

**Parameter** 

SMS or LAN (inbuilt web-server)

| Description             | Parameter Parameter                                                   |
|-------------------------|-----------------------------------------------------------------------|
| Size of displaying area | 970 x 202mm (W x H)                                                   |
| Size of body of display | 1080 x 405 x50 mm (W x H x D)                                         |
| Pitch of pixels         | 6mm                                                                   |
| Display resolution      | 160 (H) x 32 (V)                                                      |
| Displays colours        | RGB 7 colours, day light readable                                     |
| LED type                | SMD PLCC-2                                                            |
| Angle of viewing        | 120°V, 120°H                                                          |
| Max. viewing distance   | 40m                                                                   |
| Intensity of Light      | 4000 cdm or more <sup>1</sup>                                         |
| Line of text            | 2 line English/Hindi any other<br>Indian language                     |
| Line height             | 16 pixels                                                             |
| Graphics                | Pictorial and single colour graphics support (any one from 7 colours) |
| Communication to server | LTE/GPRS or LAN                                                       |
| Communication protocol  | TCP/IP                                                                |
| Communication interval  | Real time (configurable interval from 1s to 256s)                     |

| Controller and antenna                           | Inbuilt in display                                                                                                                                                                                    |
|--------------------------------------------------|-------------------------------------------------------------------------------------------------------------------------------------------------------------------------------------------------------|
| Brightness control                               | Auto-brightness according ambient light or manual                                                                                                                                                     |
| Message for a particular PIS (can be customized) | <ul> <li>Bus No.: The bus route identity</li> <li>Destination: The destination of route and via stops</li> <li>Time: estimated time of arrival of the bus at the given bus stop in minutes</li> </ul> |
| Maintenance                                      | Front maintenance                                                                                                                                                                                     |
| Power supply                                     | 90 - 240V AC (inbuilt supply)                                                                                                                                                                         |
| Powers consumption                               | Maximum 150W<br>Average 50W                                                                                                                                                                           |
| Screen protection                                | Antiglare UV resistant sheet                                                                                                                                                                          |
| Body material                                    | Powder coated aluminium                                                                                                                                                                               |
| Environmental specifications (self compliance)   | Operating Temperature: 0 to +70°C<br>Humidity: 5% to 95% RH<br>Sealing IP65                                                                                                                           |